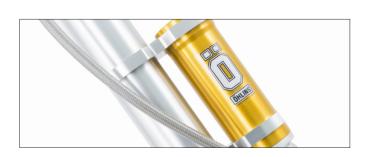

## MERCEDES BENZ G350 • G400 • G500 • G550 • G63 • G65

**G350 • G400 • G500 • G550 • G63 • G65** 1979-2018

PART NO: MEV MS46

This high performing shock absorber kit based on the ORQ-series for the Mercedes Benz G-Wagen. This kit is based on the well proven Öhlins 16/46 shock absorbers using a 16 mm piston shaft in combination with a 46 mm piston. The shock absorber is designed for original wheel travel and OE springs even if they are prepared so that they could be modified by Öhlins service workshops to have extended stroke and to be used with option springs. The kit has been tested on several different roads and different surfaces to find the best setting for comfort as well as highest possible performance in regards of car handling.

## **GENERAL FEATURES**

- > Developed specially for Mercedes Benz G-Wagen
- > Öhlins 16/46 technology
- > 46 mm piston for best performance (comfort and chassi control)
- > Remote reservoir
- > 2-way adjustable (Compression and rebound damping forces)
- > To be used with OE-springs
- > Possible to update for extended wheel travel