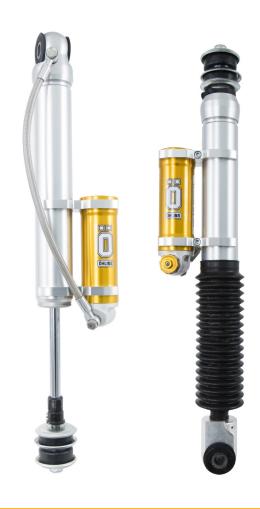

## MERCEDES BENZ G350 • G400 • G500 • G550 • G63 • G65

**G350 • G400 • G500 • G550 • G63 • G65** 1979-2018

PART NO: MEV MS46

This high performing shock absorber kit based on the ORQ-series for the Mercedes Benz G-Wagen. This kit is based on the well proven Öhlins 16/46 shock absorbers using a 16 mm piston shaft in combination with a 46 mm piston. The shock absorber is designed for original wheel travel and OE springs even if they are prepared so that they could be modified by Öhlins service workshops to have extended stroke and to be used with option springs. The kit has been tested on several different roads and different surfaces to find the best setting for comfort as well as highest possible performance in regards of car handling.

## **GENERAL FEATURES**

- > Developed specially for Mercedes Benz G-Wagen
- > Öhlins 16/46 technology
- > 46 mm piston for best performance (comfort and chassi control)
- > Remote reservoir
- > 2-way adjustable (Compression and rebound damping forces)
- > To be used with OE-springs
- > Possible to update for extended wheel travel